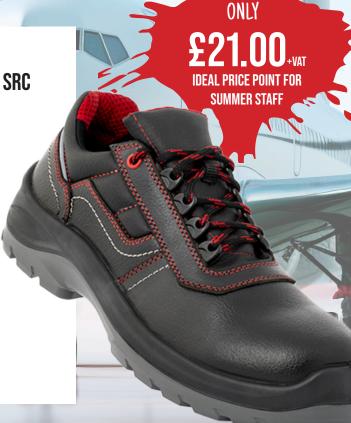

## STYLE CODE: BX-187

COMPOSITE GRAINED LEATHER SAFETY SHOE S3 SRC

Designed for safety, and compatible with all outdoor working environments.

Fibreglass Toe Breathable Shock

P Absorbing

**UPPER:** Leather

TOE CAP:

Designed for safety, and compatible with all outdoor working environments.